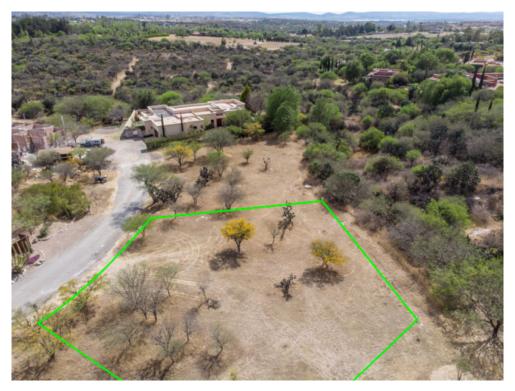

## **Candelaria lot!**

ID: 3638 Price: \$ 225,000 USD

Lot 21 measures 1,151m2 and abuts a natural ravine with mature vegetation.

Candelaria's amenities include tennis courts, a clubhouse, and equestrian trails.