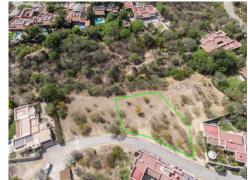

## **Candelaria lot!**

ID: 3638 Price: \$ 225,000 USD

Lot 21 measures 1,151m2 and abuts a natural ravine with mature vegetation.

Candelaria's amenities include tennis courts, a clubhouse, and equestrian trails.