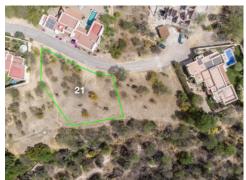

## **Candelaria lot!**

ID: 3638 Price: \$ 225,000 USD

Lot 21 measures 1,151m2 and abuts a natural ravine with mature vegetation.

Candelaria's amenities include tennis courts, a clubhouse, and equestrian trails.