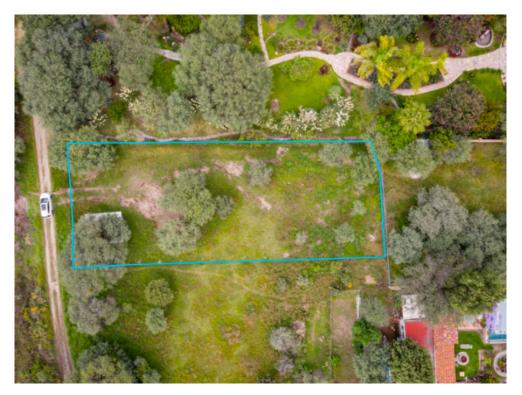

## PROPERTY SPECIFICATIONS

Colonia: El Mirador

Land: 1,200m<sup>2</sup> (12,912ft<sup>2</sup>)

Agent
Gabriel Rubiera
415.101.0474
gabriel@realtysanmiguel.com

Lot in El Mirador

**ID:** 3443 **Price:** \$ 2,800,000 MXN

This community has become a favorite are for people looking to live the country life and yet be only up to 20 minutes driving distance from town.

Located in El Mirador area, close to the Presa of San Miguel de Allende, this lot is ideal to build your home and still have plenty of garden space.

**Services Available** 

**Features** 

Water

Views Garden Area