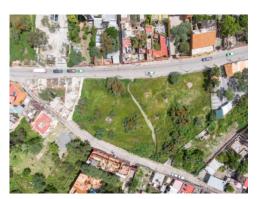

## Amazing opportunity in centro!

**ID:** 3389 **Price:** \$ 1,190,000 USD

Excellent opportunity to buy a large land in Centro of San Miguel de Allende. The land has a slope to the Valle del Maiz street, making this a great opportunity to make an apartment development and have enough parking places at the lowest level. Just 1.4 km. from the main square of the jardín and the Parroquia, (6 minutos).