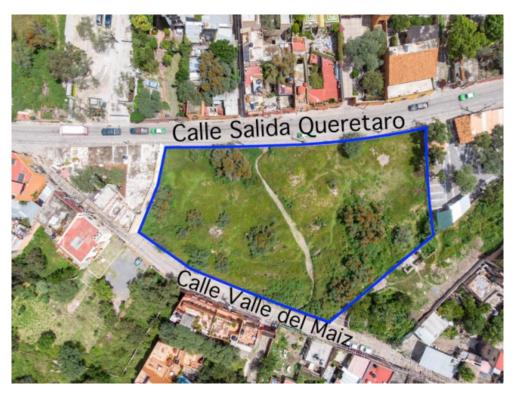

## PROPERTY SPECIFICATIONS

Colonia: Centro

Land: 3,498m<sup>2</sup> (37,638ft<sup>2</sup>)

Agent
Benjamin Pitre
044.415.124.5208
ben@realtysanmiguel.com

## Amazing opportunity in centro!

**ID:** 3389 **Price:** \$ 1,190,000 USD

Excellent opportunity to buy a large land in Centro of San Miguel de Allende. The land has a slope to the Valle del Maiz street, making this a great opportunity to make an apartment development and have enough parking places at the lowest level. Just 1.4 km. from the main square of the jardín and the Parroquia, (6 minutos).