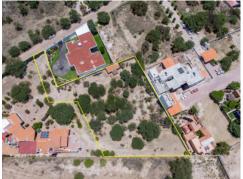

## PROPERTY SPECIFICATIONS Colonia: Mesa de Malanquin

Land: 3,145m<sup>2</sup> (33,839ft<sup>2</sup>)

## Lot in Mesa de Malanquin

**ID:** 3348 **Price:** \$ 375,000 USD

Lot within the city with a country atmosphere. You can build a single home or two to three houses on the property. This lot has many mesquite and huizache trees, a creek as well as the peace and tranquility of the countryside. It is very well connected to the city, yet right next to the Malanquin Golf Club where you have beautiful sunsets and views of the mountains.