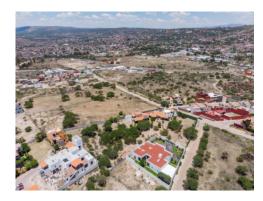

## Lot in Mesa de Malanquin

**ID:** 3348 **Price:** \$ 375,000 USD

Lot within the city with a country atmosphere. You can build a single home or two to three houses on the property. This lot has many mesquite and huizache trees, a creek as well as the peace and tranquility of the countryside. It is very well connected to the city, yet right next to the Malanquin Golf Club where you have beautiful sunsets and views of the mountains.