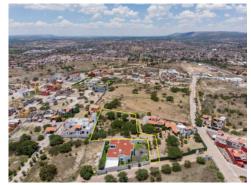

## Lot in Mesa de Malanquin

**ID:** 3348 **Price:** \$ 375,000 USD

Lot within the city with a country atmosphere. You can build a single home or two to three houses on the property. This lot has many mesquite and huizache trees, a creek as well as the peace and tranquility of the countryside. It is very well connected to the city, yet right next to the Malanquin Golf Club where you have beautiful sunsets and views of the mountains.