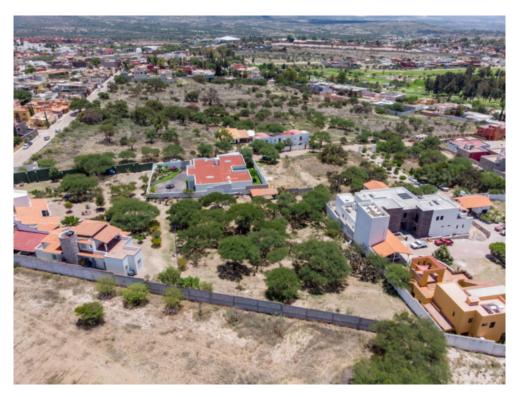

## Lot in Mesa de Malanquin

**ID:** 3348 **Price:** \$ 375,000 USD

Lot within the city with a country atmosphere. You can build a single home or two to three houses on the property. This lot has many mesquite and huizache trees, a creek as well as the peace and tranquility of the countryside. It is very well connected to the city, yet right next to the Malanquin Golf Club where you have beautiful sunsets and views of the mountains.