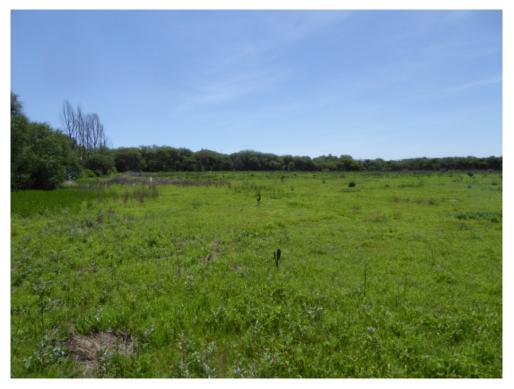

## Prime agricultural land, private country estate or subdivide

**ID:** 3239 **Price:** \$ 400,000 USD

This is "the good earth". A total of 3.5 hectares. This property is prime for anyone looking for agricultural land. Ideal for a vineyard or perhaps an organic farm. (there is a thriving one on the neighboring acreage!)

It is also perfect for a large private county estate. With deeded well and electricity it is ready for you to design the home, gardens and grounds.

Another possibility would be to subdivide and create a serene rural compound of homes for those desiring a more peaceful,...