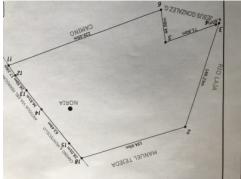

## PROPERTY SPECIFICATIONS

Colonia: Montecillo de la Milpa

**Land:** 35,000m<sup>2</sup> (9 acres)

Agent
Tim McCoy
415.151.1114
tim@realtysanmiguel.com

## Prime agricultural land, private country estate or subdivide

**ID:** 3239 **Price:** \$ 400,000 USD

This is "the good earth". A total of 3.5 hectares. This property is prime for anyone looking for agricultural land. Ideal for a vineyard or perhaps an organic farm. (there is a thriving one on the neighboring acreage!)