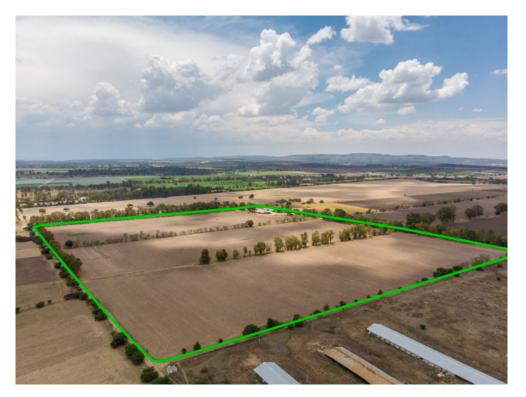

## **Producing Land close to San Miguel**

ID: 3203 Price: \$ 1,050,000 USD

This is you opportunity to own up to 90 hectares (222 acres) of strong producing land.

Located just 20 minutes away from Downtown San Miguel you will find this parcel equipped with a legal water well and with a great producing history of crops including garlic, onions, broccoli, spinach, corn, beans and much more.

The property has easy access to main roads taking you to San Miguel, Queretaro, San Luis Potosi and Mexico City. The Well (legal) has an allotment of 220,000 cubic meters and the infrastructure to irrigate the crops