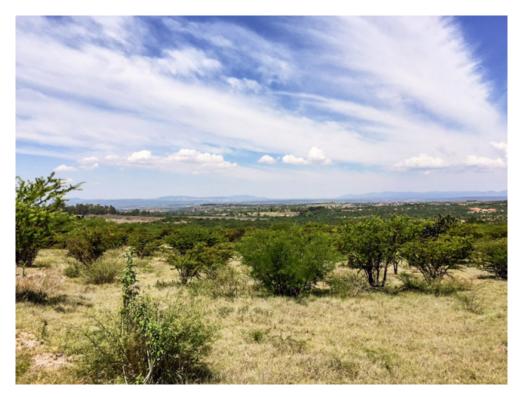

## The most prestigious country development in San Miguel

**ID:** 3165 **Price:** \$ 345,000 USD

In La Candelaria, San Miguel de Allende's most prestigious and elegant country development, building sites are rarely available. This unique lot of 20,788 m2 (5.136 acres) is a standout among all the estate lots.

This lot represents a great investment. Located at the end of the subdivision and at the end of a cul-de-sac street, bordered by acres of green reserve and with panoramic views of the valley and to the mountains.