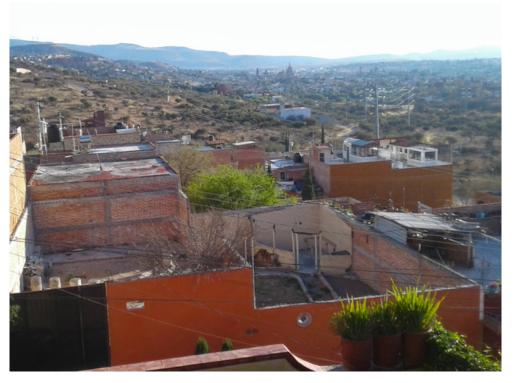

## Perico's Lot

**ID:** 3138 **Price:** \$ 95,000 USD

The area is within walking distance to downtown, just about 20 to 25 minutes.

The views of town and all of its churches, the Presa Allende and the mountains are wonderful. From a rooftop terrace nothing would block the views.