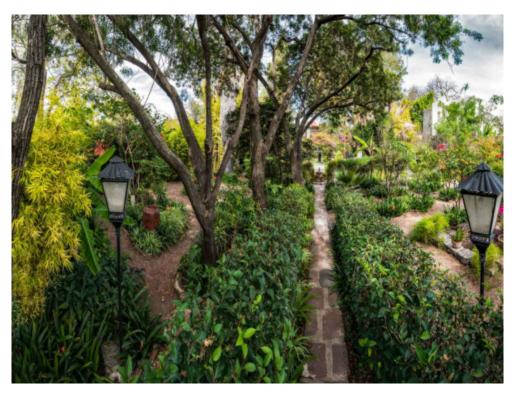

## For commercial or mixed-use residential development.

ID: 2959 Price: \$ 2,530,000 USD

This spectacular "one of kind" garden property is located on one of the most prestigious streets in San Miguel de Allende, next to Parque Juarez and across from the rosewood Hotel. A one-time orchard, the property has remained in one family for more than one hundred years.

The 1,687 m2 property is perhaps the largest and most desirable of its kind to be available for commercial or mixed-use residential development.