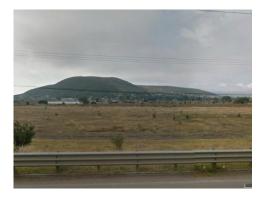

**ID:** 2905 **Price:** \$ 421,000 USD

This large parcel of land on the highway to Queretaro is currently zoned agricultural, but could probably be changed. The property has good visibility from the highway in both directions and the corner closet to the highway is only 50 meters. The price is \$8,000,000 MXN, therefore the price in USD has been converted at the rate of 19.00. The seller is open to receiving USD or MXN.