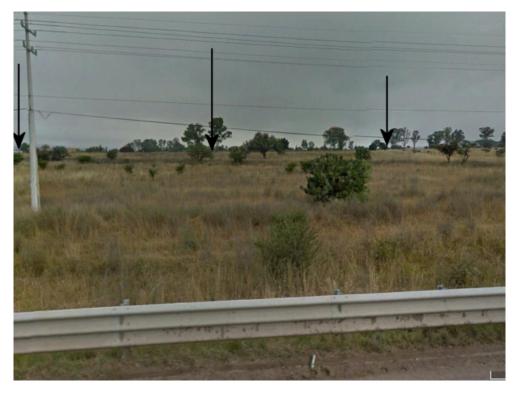

**ID:** 2905 **Price:** \$ 421,000 USD

This large parcel of land on the highway to Queretaro is currently zoned agricultural, but could probably be changed. The property has good visibility from the highway in both directions and the corner closet to the highway is only 50 meters. The price is \$8,000,000 MXN, therefore the price in USD has been converted at the rate of 19.00. The seller is open to receiving USD or MXN.