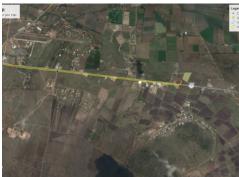

**ID:** 2905 **Price:** \$ 421,000 USD

This large parcel of land on the highway to Queretaro is currently zoned agricultural, but could probably be changed. The property has good visibility from the highway in both directions and the corner closet to the highway is only 50 meters. The price is \$8,000,000 MXN, therefore the price in USD has been converted at the rate of 19.00. The seller is open to receiving USD or MXN.