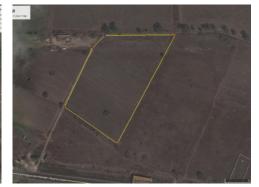

## PROPERTY SPECIFICATIONS

Colonia: Salida a Querétaro

**Land:** 27,628m<sup>2</sup> (7 acres)

Annual Tax: 317.00 MXP

Agent

Philip Hardcastle 415.153.9520 philip@realtysanmiguel.com

Large lot 4.2 Km from the Presidencia Municipal

**ID:** 2905 **Price:** \$ 421,000 USD

This large parcel of land on the highway to Queretaro is currently zoned agricultural, but could probably be changed. The property has good visibility from the highway in both directions and the corner closet to the highway is only 50 meters. The price is \$8,000,000 MXN, therefore the price in USD has been converted at the rate of 19.00. The seller is open to receiving USD or MXN.