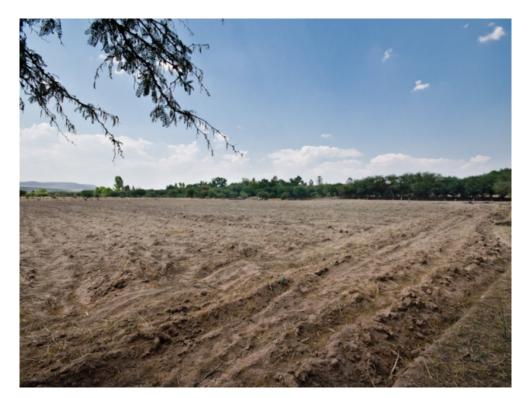

## 2 hectares in Atotonilco

**ID:** 2748 **Price:** \$ 199,000 USD

Next to where the old railroad tracks used to run, off the road to Atotonilco, this 2 hectare lot is prime for cultivation or for building a home in the countryside. Located next door to the Garden Club and the Organic Farm, it also runs all the way to the Laja River.

This lot already has the connection to city water and easy access to electricity, as well as its own well. It is located about 15 minute drive from San Miguel.

Services Available

City Water Electric Near By