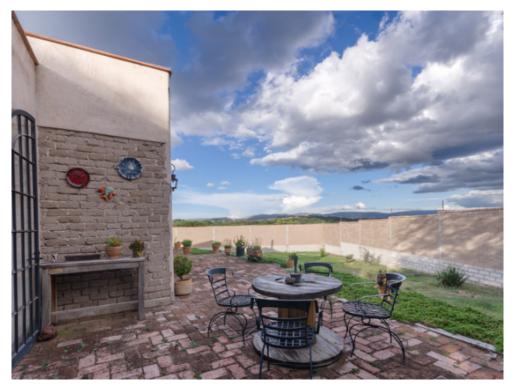

## Serene oasis just outside the Atotonilco Sanctuary -

ID: 2709 Price: \$ 170,000 USD

Serene country oasis is nestled in the Rio Laja river valley just outside the Atotonilco Sanctuary This serene country oasis is nestled in the Rio Laja river valley just outside of the Atotonilco Sanctuary, between Montecillo de la Milpa and Los Ricos de Abajo. This elegant and cozy ranch home was built in 2012 with focus on beauty as well as healthy, vernacular and natural techniques and materials. The 1ft. thick thermal, breathable walls and vaulted ceilings are built with artisanal adobe and compressed earth block.