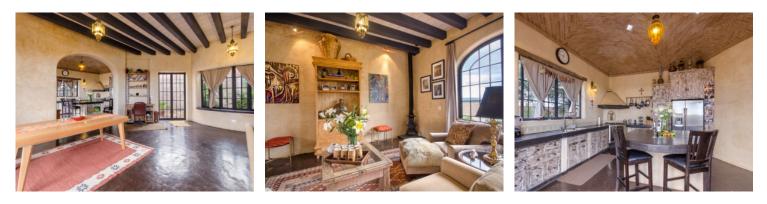

## Serene oasis just outside the Atotonilco Sanctuary -

ID: 2709 Price: \$ 170,000 USD

Serene country oasis is nestled in the Rio Laja river valley just outside the Atotonilco Sanctuary This serene country oasis is nestled in the Rio Laja river valley just outside of the Atotonilco Sanctuary, between Montecillo de la Milpa and Los Ricos de Abajo. This elegant and cozy ranch home was built in 2012 with focus on beauty as well as healthy, vernacular and natural techniques and materials. The 1ft. thick thermal, breathable walls and vaulted ceilings are built with artisanal adobe and compressed earth block.