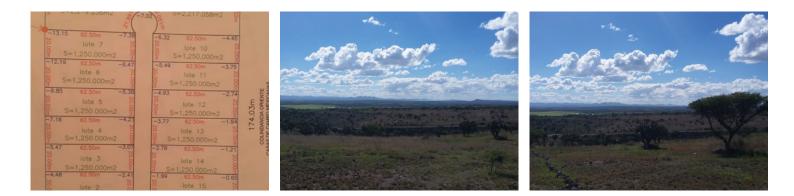

## PROPERTY SPECIFICATIONS

Colonia: Otra

Land: 1,250m<sup>2</sup> (13,450ft<sup>2</sup>)

Annual Tax: 500.00 MXP

## TIERRA DE PAZ

**ID:** 2401 **Price: \$** 28,000 USD

In less than 10 minutes in car you can stay in San Miguel downtown, with beautiful views, and excellent location is near to the Bistro Restaurant "el Vergel", Hotel Hacienda and others great developments, this lotes is a beautiful investment option!!!