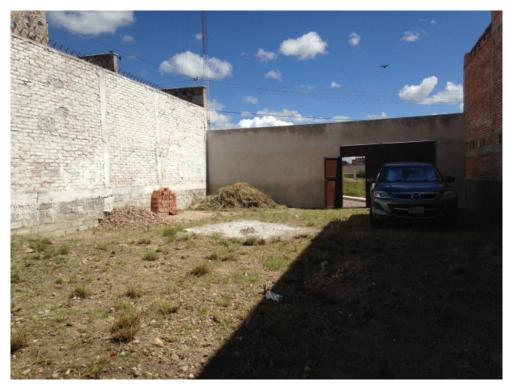

## Great lot in Lindavista

ID: 2385 Price: \$ 39,000 USD

This is a super lot located between two beautiful stone houses. There will be a terrific view of all the churches of Centro from the roof terrace. The lot is already leveled and walled on the street side with both pedestrian and garage doors. All ready to build. This is an up and coming colonia and right across the new, wide cobblestone street is a green area that will be a park when the neighborhood is more developed.