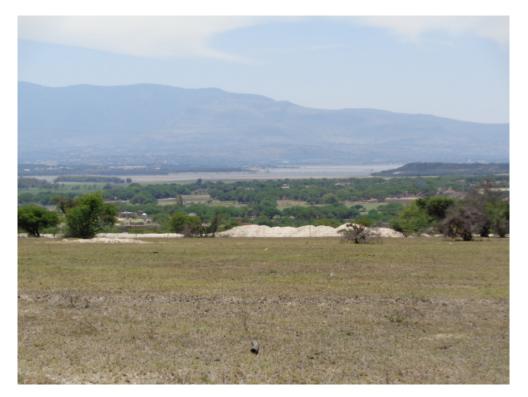

## Great piece of land (11.1 acres) with beautiful views near San Miguel de Allende

**ID:** 2343 **Price:** \$ 530,295 USD

Wonderful piece of land near San Miguel de Allende. Beautiful views of the lake and sunsets.

Water well and electricity. Leveled land with great potential for a residential development, a ranch, a vineyard, or a gorgeous home.

Excellent price for the whole 4.5 hectares (11.1 acres).

Only 10 minutes from San Miguel....

**Features** 

Services Available

Views

Well Water Electric Near By