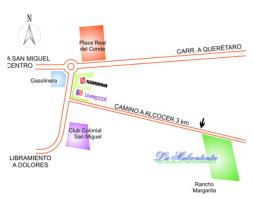

## **Beautiful Lots Minutes from Downtown San Miguel**

**ID:** 2163 **Price:** \$ 2,352,000 MXN

"La Malcontenta" is a very peaceful and beautiful home development in San Miguel de Allende, with exceptional views of the "Picacho Mountains". A space created to live together with Nature... Short Drive from downtown and yet far enough from the noise and traffic. Liverpool, Soriana and Office Depot are just a 5 minute drive on a newly paved road