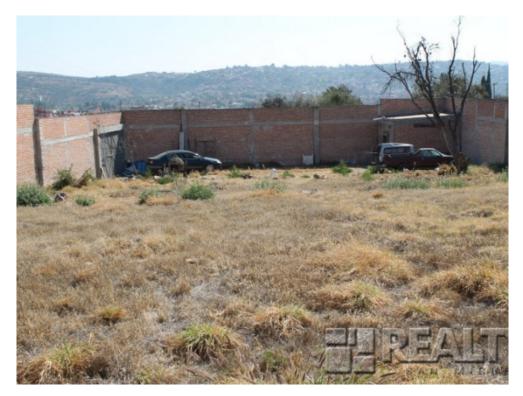

## PROPERTY SPECIFICATIONS

Colonia: Santa Julia

Land: 2,000m<sup>2</sup> (21,520ft<sup>2</sup>)

**Annual Tax:** 7,122.00 MXP

Agent Edna Orenday 415.185.8311

info@realtysanmiguel.com

Great views just 15 minutes from the garden, good investment

**ID:** 1731 **Price:** \$ 226,000 USD

Large lot at Sta. Julia neghborhood with great views rectangular shape, all services and the posibilitie to sub-divide it in to two 1000 sq mts lots.

**Services Available** 