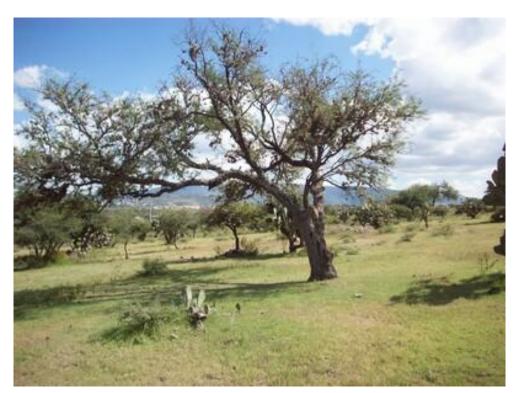

## Fantastic view lot next to Los Senderos

**ID:** 1035 **Price:** \$ 22,000 USD

This lot has some fantastic views to both the mountain ranges and to San Miguel de Allende. Located just 5 minutes from Ventanas Golf Club and right next door to the residential section of Los Senderos. Make this motivated seller an offer today!