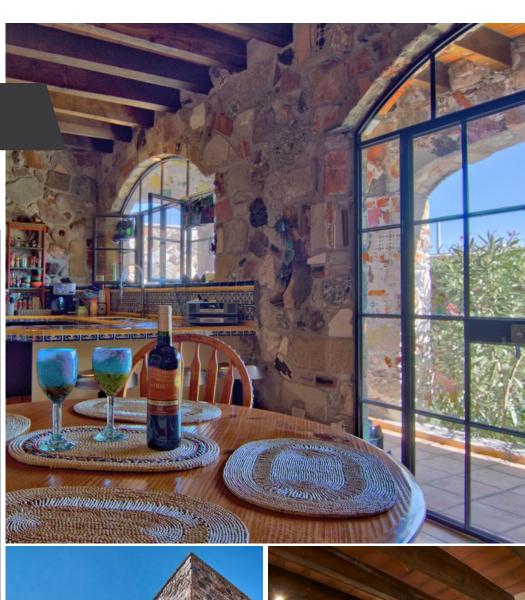

## CARACTERÍSTICAS

- Ref: 2267
- Habitaciones: 2
- Baños: 2
- Medios Baños: 1
- Superficie: 2,464 ft<sup>2</sup>
- Terreno: 2,152 ft<sup>2</sup>

Solo unas pocas de estas casas han sido construidas. La construcción es en su mayoría, piedra y ladrillo y fragmentos de azulejo, construidas con las técnicas antiguas de la zona, aquellas que se encuentran en las haciendas históricas y en las capillas. Cada una de las paredes tiene una textura de variedad con piedras de diferentes colores y azulejo. Los techos son tradicionales con viga o de bóveda con ladrillo. La propiedad también tiene una extensa área al aire libre con una estancia y jardín