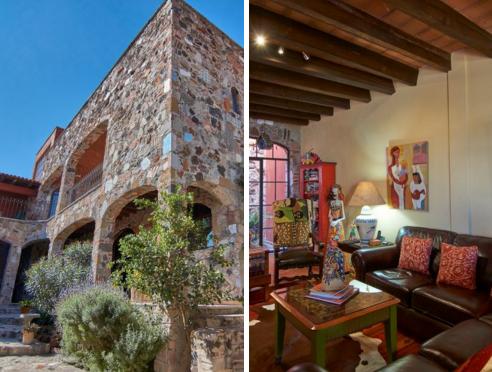

## CARACTERÍSTICAS

- Ref: 2267
- Habitaciones: 2
- Baños: 2
- Medios Baños: 1
- Superficie: 2,464 ft<sup>2</sup>
- Terreno: 2,152 ft<sup>2</sup>

Solo unas pocas de estas casas han sido construidas. La construcción es en su mayoría, piedra y ladrillo y fragmentos de azulejo, construidas con las técnicas antiguas de la zona, aquellas que se encuentran en las haciendas históricas y en las capillas. Cada una de las paredes tiene una textura de variedad con piedras de diferentes colores y azulejo. Los techos son tradicionales con viga o de bóveda con ladrillo. La propiedad también tiene una extensa área al aire libre con una estancia y jardín