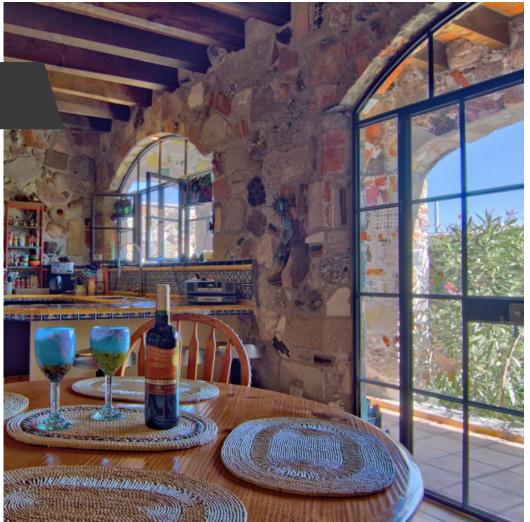

## **MAIN FEATURES**

Ref: 2267
Bedrooms: 2
Bathrooms: 2
Half Bathrooms: 1
Size: 2.464 ft²

• Size Land: 2,152 ft<sup>2</sup>

Only a few of these extraordinary houses have been built. Constructed almost entirely of stone and brick and tile fragments, they reproduce the oldest building techniques of the area, such as are found in the historic haciendas and chapels. Every wall is a highly variegated texture of different coloured stone and tile. Ceilings are either the traditional beam and shake or vaulted brick (boveda). The property also has extensive outside space with an outdoor living room, garden and roof terrace.