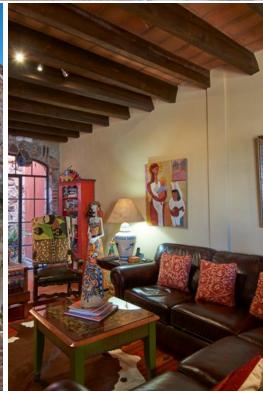

## **MAIN FEATURES**

Ref: 2267
Bedrooms: 2
Bathrooms: 2
Half Bathrooms: 1
Size: 2.464 ft²

• Size Land: 2,152 ft<sup>2</sup>

Only a few of these extraordinary houses have been built. Constructed almost entirely of stone and brick and tile fragments, they reproduce the oldest building techniques of the area, such as are found in the historic haciendas and chapels. Every wall is a highly variegated texture of different coloured stone and tile. Ceilings are either the traditional beam and shake or vaulted brick (boveda). The property also has extensive outside space with an outdoor living room, garden and roof terrace.