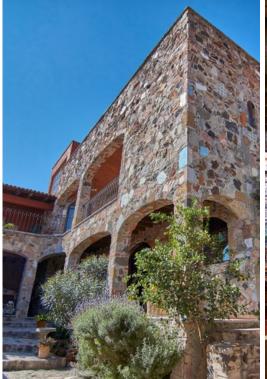

## **MAIN FEATURES**

Ref: 2267
Bedrooms: 2
Bathrooms: 2
Half Bathrooms: 1
Size: 2.464 ft²

• Size Land: 2,152 ft<sup>2</sup>

Only a few of these extraordinary houses have been built. Constructed almost entirely of stone and brick and tile fragments, they reproduce the oldest building techniques of the area, such as are found in the historic haciendas and chapels. Every wall is a highly variegated texture of different coloured stone and tile. Ceilings are either the traditional beam and shake or vaulted brick (boveda). The property also has extensive outside space with an outdoor living room, garden and roof terrace.