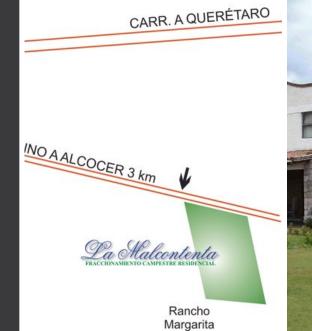

## **CARACTERÍSTICAS**

• Ref: 2163

• Terreno: 21,090 ft<sup>2</sup>

"La Malcontenta" is a very peaceful and beautiful home development in San Miguel de Allende, with exceptional views of the "Picacho Mountains". A space created to live together with Nature... Short Drive from downtown and yet far enough from the noise and traffic. Liverpool, Soriana and Office Depot are just a 5 minute drive on a newly paved road