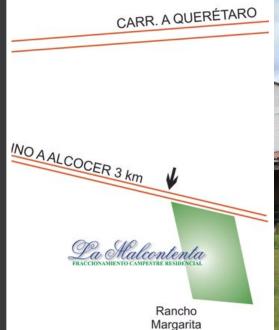

## **MAIN FEATURES**

- Ref: 2163
- Size Land: 21,090 ft<sup>2</sup>

"La Malcontenta" is a very peaceful and beautiful home development in San Miguel de Allende, with exceptional views of the "Picacho Mountains". A space created to live together with Nature... Short Drive from downtown and yet far enough from the noise and traffic. Liverpool, Soriana and Office Depot are just a 5 minute drive on a newly paved road