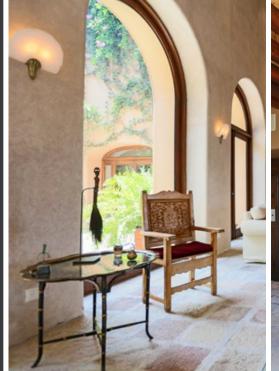

## **CARACTERÍSTICAS**

• Ref: 2003

• Habitaciones: 9

• Baños: 10

• Medios Baños: 2

• Superficie: 14,989 ft<sup>2</sup>

• Terreno:  $23,995 \text{ ft}^2$ 

Custom-designed and built, this incomparable six-bedroom residence and its three-bedroom guesthouse are nestled in the gorgeous hills just east of the historic center of San Miguel. An air of grandeur pervades the nearly 15,000-square-foot estate, yet every space is warm and welcoming. From its large stone façade and antique door that leads into the dramatic entrance, this property stands to be an irreplaceable jewel.