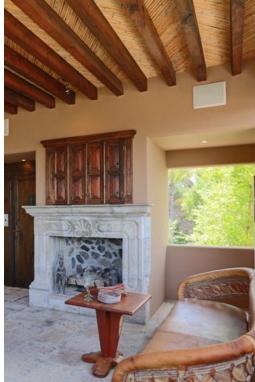

## **CARACTERÍSTICAS**

• Ref: 2003

• Habitaciones: 9

• Baños: 10

• Medios Baños: 2

• Superficie: 14,989 ft<sup>2</sup>

• Terreno:  $23,995 \text{ ft}^2$ 

Custom-designed and built, this incomparable six-bedroom residence and its three-bedroom guesthouse are nestled in the gorgeous hills just east of the historic center of San Miguel. An air of grandeur pervades the nearly 15,000-square-foot estate, yet every space is warm and welcoming. From its large stone façade and antique door that leads into the dramatic entrance, this property stands to be an irreplaceable jewel.