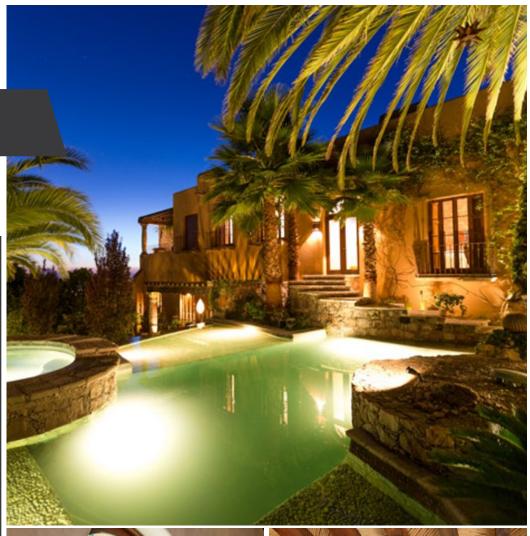

## Unparalleled Custom Estate

## \$2,500,000 USD

## **CARACTERÍSTICAS**

• Ref: 2003

• Habitaciones: 9

• Baños: 10

• Medios Baños: 2

• Superficie: 14,989 ft<sup>2</sup>

• Terreno:  $23,995 \text{ ft}^2$ 

Custom-designed and built, this incomparable six-bedroom residence and its three-bedroom guesthouse are nestled in the gorgeous hills just east of the historic center of San Miguel. An air of grandeur pervades the nearly 15,000-square-foot estate, yet every space is warm and welcoming. From its large stone façade and antique door that leads into the dramatic entrance, this property stands to be an irreplaceable jewel.