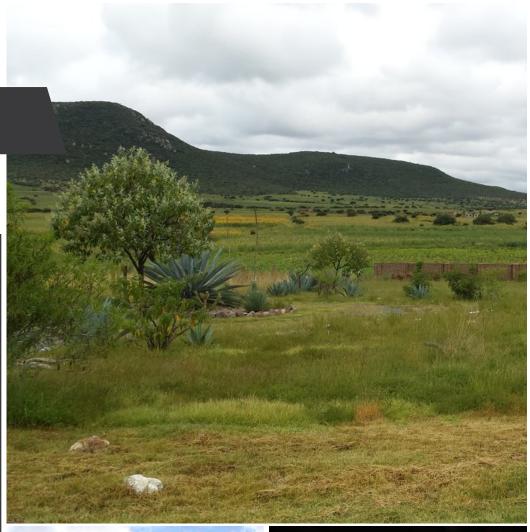

## **MAIN FEATURES**

Ref: 1888
Bedrooms: 2
Bathrooms: 2
Size: 3,067 ft²

• Size Land: 12.912 ft<sup>2</sup>

A True Ecologically Sustainable Home Located less than 20 minutes by car from Downtown SMA you will find this small community near Jalpa where a total of 6 Ecologically Sustainable Homes will be built. Currently there are 2 homes already built on which the architecture took advantage of the landscape and created a home that communicates with its natural environment