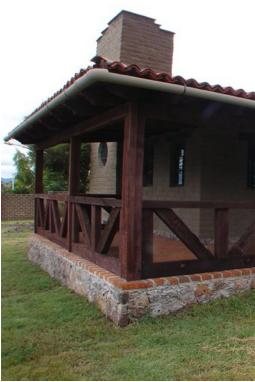

## **CARACTERÍSTICAS**

• Ref: 1887

• Habitaciones: 1

• Baños: 1

• Superficie: 968 ft² • Terreno: 8,608 ft²

Located less than 20 minutes by car from Downtown SMA you will find this small community near Jalpa where a total of 6 Ecologically Sustainable Homes will be built. Currently there are 2 homes already built on which the architecture took advantage of the landscape and created a home that communicates with its natural environment