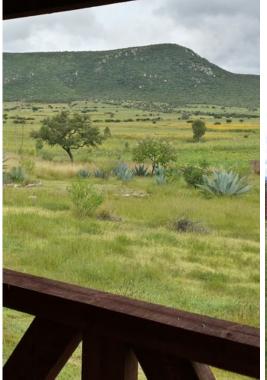

## **CARACTERÍSTICAS**

• Ref: 1887

• Habitaciones: 1

• Baños: 1

• Superficie: 968 ft² • Terreno: 8,608 ft²

Located less than 20 minutes by car from Downtown SMA you will find this small community near Jalpa where a total of 6 Ecologically Sustainable Homes will be built. Currently there are 2 homes already built on which the architecture took advantage of the landscape and created a home that communicates with its natural environment