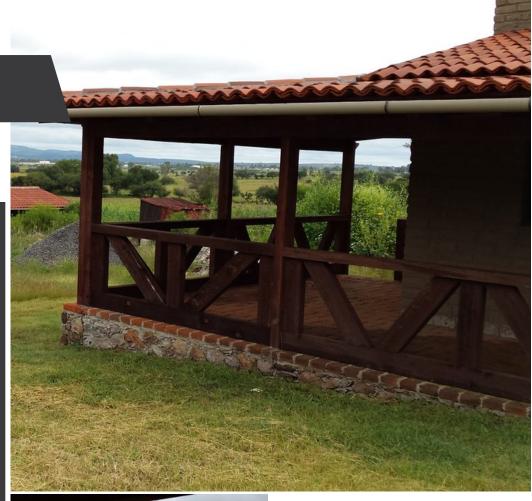

## **CARACTERÍSTICAS**

• Ref: 1887

• Habitaciones: 1

• Baños: 1

• Superficie: 968 ft² • Terreno: 8,608 ft²

Located less than 20 minutes by car from Downtown SMA you will find this small community near Jalpa where a total of 6 Ecologically Sustainable Homes will be built. Currently there are 2 homes already built on which the architecture took advantage of the landscape and created a home that communicates with its natural environment