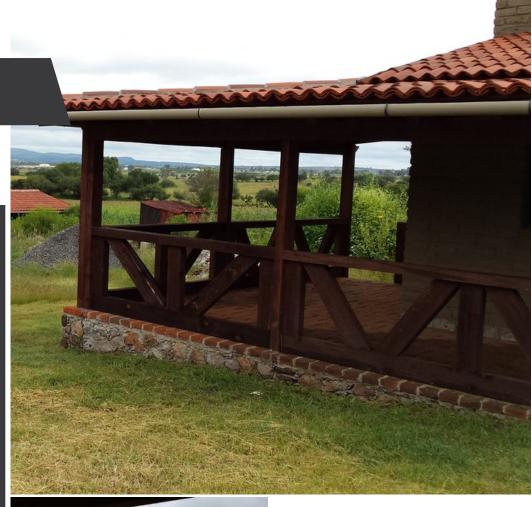

## **MAIN FEATURES**

Ref: 1887
Bedrooms: 1
Bathrooms: 1
Size: 968 ft²

• Size Land: 8,608 ft<sup>2</sup>

Located less than 20 minutes by car from Downtown SMA you will find this small community near Jalpa where a total of 6 Ecologically Sustainable Homes will be built. Currently there are 2 homes already built on which the architecture took advantage of the landscape and created a home that communicates with its natural environment