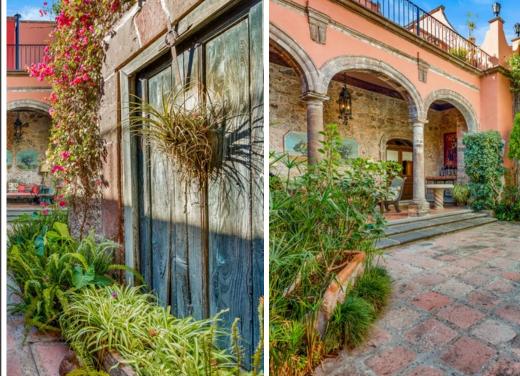

## **MAIN FEATURES**

- Ref: 8815
- Bedrooms: 4
- Bathrooms: 4
- Half Bathrooms: 1
- Size: 4,907 ft<sup>2</sup>
- Size Land: 4,638 ft<sup>2</sup>

Discover a Legacy in the Heart of San Miguel de Allende Located in the dynamic Centro Histórico of San Miguel de Allende, Casa de la Espiga and Casa de las Estrellas offer a rare opportunity to own a piece of the town's history. Built in 1717, Casa de la Espiga was once one of the first bustling bakeries in San Miguel de Allende, and its original stonework, arches, and bakery sign still bear witness to its storied past.