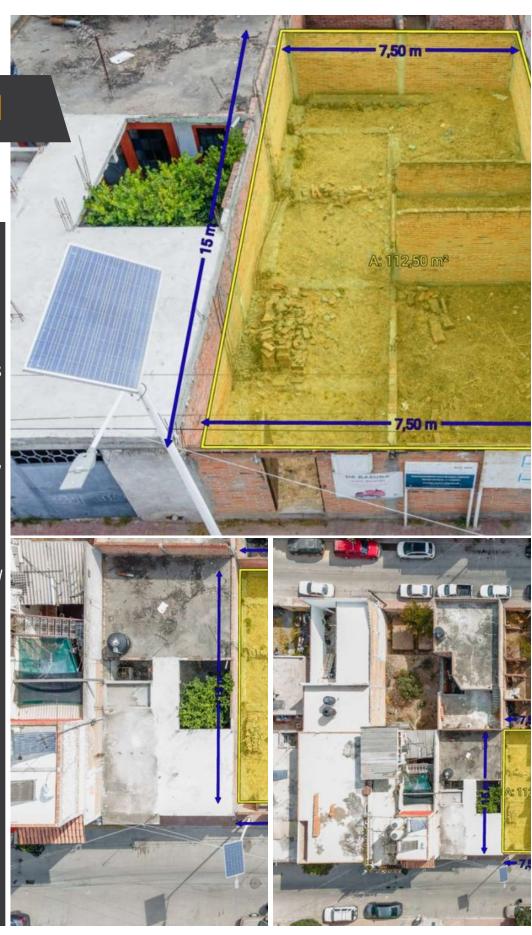

## **MAIN FEATURES**

- Ref: 8776
- Size Land: 1,216 ft<sup>2</sup>

Excellent land with the ideal dimensions to create that project you have always dreamed of. Located in a popular neighborhood with all services and near the General Hospital of the City, Courts, clinics, offices, parks, universities, etc. The land already has foundations and an architectural project for the construction of apartments ideal for investment. Do not miss the opportunity to acquire this land at the best price and location.