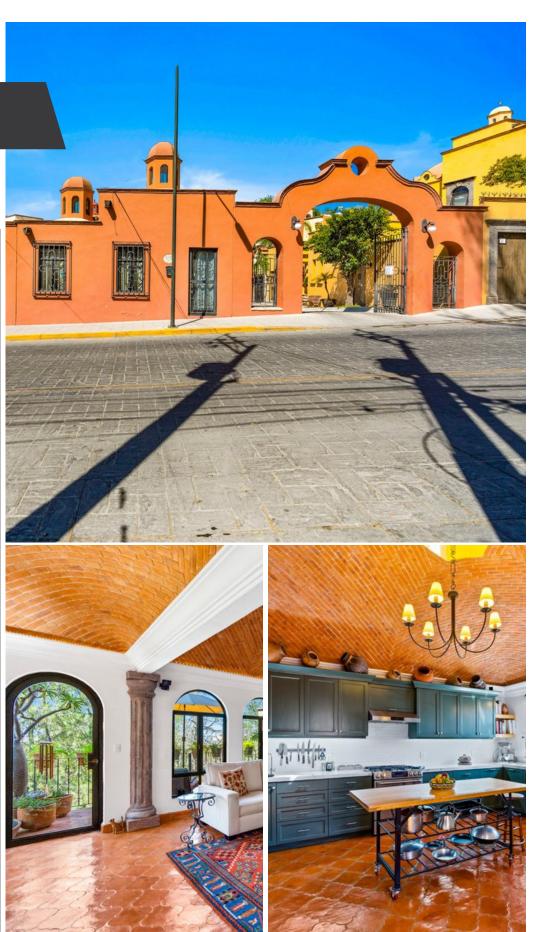

## **MAIN FEATURES**

- Ref: 8662
- Bedrooms: 2
- Bathrooms: 2
- Half Bathrooms: 1
- Size: 4,067 ft<sup>2</sup>
- Size Land: 2,378  $ft^2$

This colonial gem is the perfect blend of traditional and chic. Boveda ceilings, cantera columns and saltillo tile floors blend seamlessly with conventional upgrades that bring in modern functionality and abundant light. All the rooms are of ample proportion while still offering a cozy feeling.