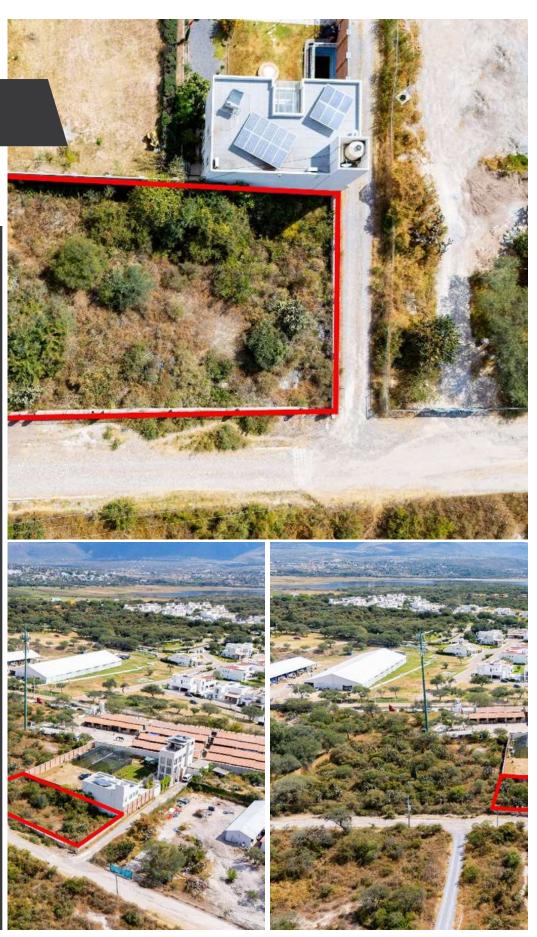

## **MAIN FEATURES**

- Ref: 8658
- Size Land: 9,813  $ft^2$

LOTE SUSANNA Are you looking for an investment opportunity or the perfect place to enjoy your retirement? Lote Susanna offers you 912 m<sup>2</sup> to start building your dreams in a refuge of Peace and nature. This lovely piece of land is located between 2 of the most exclusive country developments in San Miguel de Allende "Otomi Residencial Hipico" and "Las Campanas Residencial" only 3 minutes from the Guanajuato-San Miguel Highway, and is a short drive to San Miguel de Allende's charming Centro district.