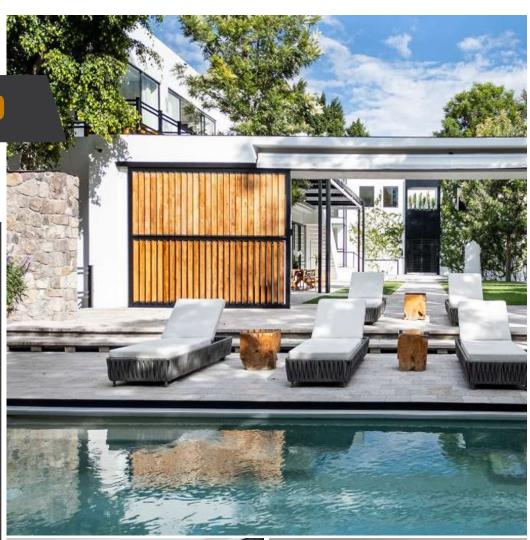

## **MAIN FEATURES**

Ref: 8538Bedrooms: 7

• Bathrooms: 9

• Half Bathrooms: 5

• Size: 11,502 ft<sup>2</sup>

• Size Land: 33,012 ft<sup>2</sup>

Located in the most desirable location in San Miguel de Allende, across from The Rosewood and next to Numu, the luxury boutique Hyatt, lies a botanical reserve surrounded with impeccable construction-Villa del Parque Central. This contemporary compound is steps from Parque Juarez and has all the amenities you can think of, nothing was forgotten or spared to make it perfect. Included in this retreat is a safe haven. called the bunker room. As you enter in through the beautiful contemporary automatic wooden pocket door, you will have parking for 8 cars. The seller intelligently camouflaged beautifully the parking area to offer the ultimate in