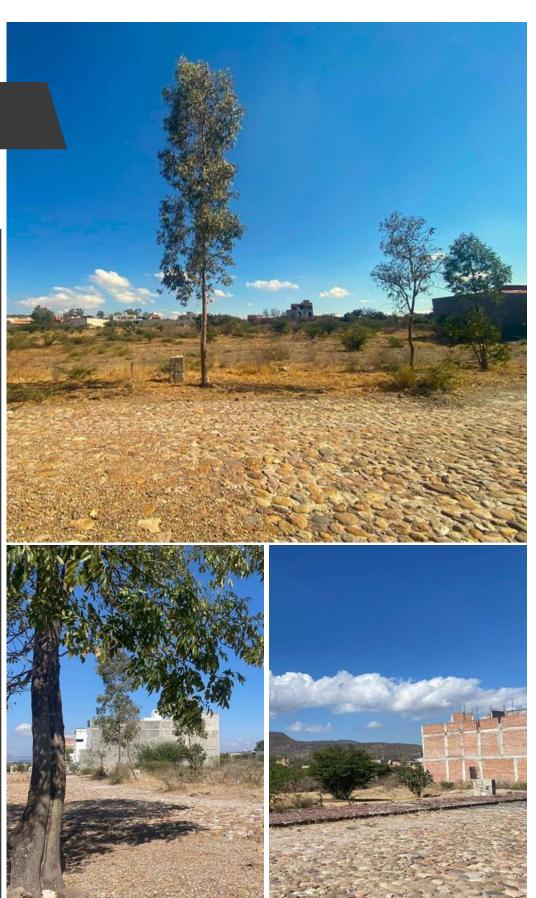

## **MAIN FEATURES**

- Ref: 8327
- Size Land: 2,174 ft<sup>2</sup>

2 contiguous lots in El Saltito, the private development in El Saltito de Guadalupe, offered together or separately.Both lots are flat, and ideal for building a large house or two excellent-sized houses.Saltito de Guadalupe has become a very desirable area due to its proximity to the urban area but also because there you can breathe fresh mountain air due to being close to Los Picachos mountains. The houses that have been built in the surroundings are owned by both Mexicans and foreigners, which makes the area a multicultural place where you can enjoy walks in the countryside, but with the advantage of having schools, hospitals, a shopping center, hotels, banks, etc. at just 5 minutes.