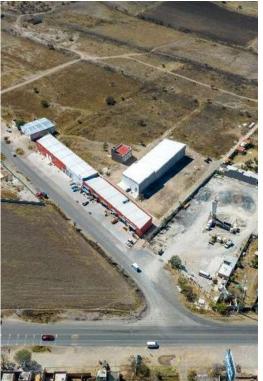

## **Land SMA - QRO Highway**

\$1,000,000 MXN

Carr. a Queretaro

## **MAIN FEATURES**

• Ref: 7993

• Size Land: 5,380 ft<sup>2</sup>

The area enjoys high appreciation and is just 3 km from the San Miguel de Allende Business Polygon, easily accessible via the Jalpa-Santa Rosa Jauregui road. Soon, the construction of a roundabout at the entrance to San Miguel de Allende is expected, further enhancing the connectivity and accessibility of the area. Electricity supply from the Federal Electricity Commission (CFE) is available at the street, and water is managed through collection and tanker trucks due to the low density of the area. Additionally, the land has all documents in order and is ready for title deeds, facilitating an efficient and hassle-free acquisition process. Don't miss the opportunity to invest in these strategically located plots in one of Mexico's most charming cities. Make