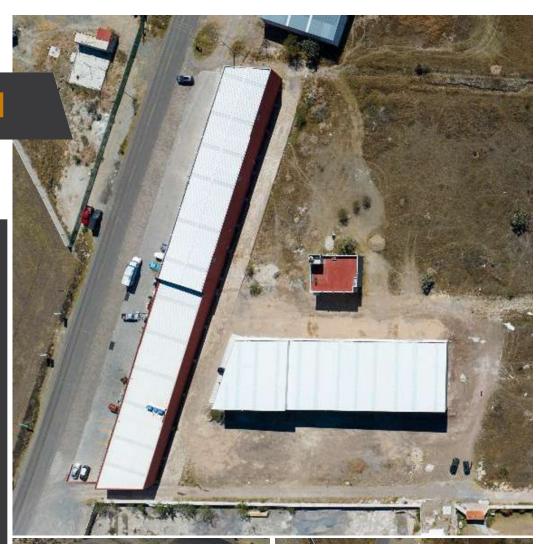

## **Land SMA - QRO Highway**

\$1,000,000 MXN

Carr. a Queretaro

## **MAIN FEATURES**

• Ref: 7993

• Size Land: 5,380 ft<sup>2</sup>

The area enjoys high appreciation and is just 3 km from the San Miguel de Allende Business Polygon, easily accessible via the Jalpa-Santa Rosa Jauregui road. Soon, the construction of a roundabout at the entrance to San Miguel de Allende is expected, further enhancing the connectivity and accessibility of the area. Electricity supply from the Federal Electricity Commission (CFE) is available at the street, and water is managed through collection and tanker trucks due to the low density of the area. Additionally, the land has all documents in order and is ready for title deeds, facilitating an efficient and hassle-free acquisition process. Don't miss the opportunity to invest in these strategically located plots in one of Mexico's most charming cities. Make