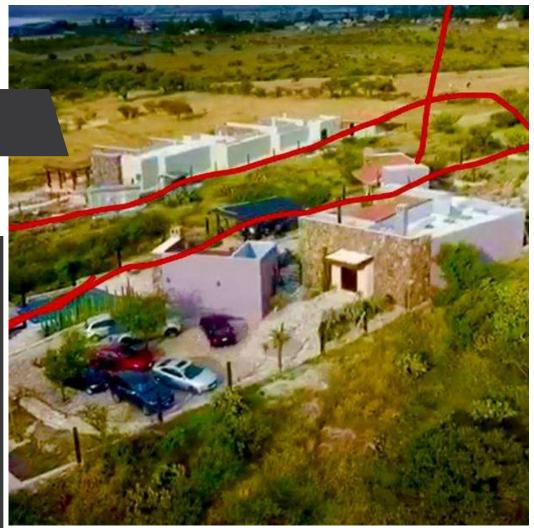

## **MAIN FEATURES**

• Ref: 7553

• Size Land: 25,200 ft<sup>2</sup>

This lot is located in a rural subdivision less than 2 minutes away after the bridge in Salida a Celaya, heading to the San Miguel de Allende – Guanajuato highway. The name of this development is called La Presa and the lot has an area of 2,342 square meters. It is an extensive area, in the shape of a rectangle with spectacular views of the Allende Dam.