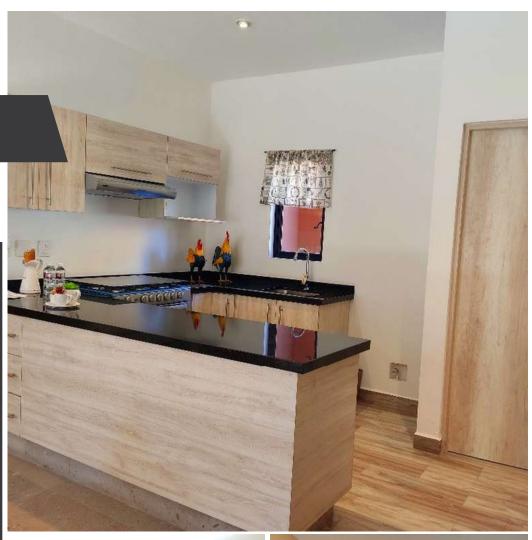

## **MAIN FEATURES**

Ref: 7316
Bedrooms: 2
Bathrooms: 2
Size: 1,076 ft²

• Size Land: 1,076 ft<sup>2</sup>

Ground Floor Apartment, 
Characteristics: 2 Bedrooms, 2 Full Bathrooms, Tv Area, Living Room - Dining Room, Kitchen, Laundry Room and Terrace located in La Serena Residencial - the subdivision is a tribute to the historic center of San Miguel de Allende, has 24-hour security, Club House, Restaurant, Lobby, Gym, Barbershop, Spa, Steam Room, Sunset bar, Padel Court, Tennis Court, 3 Pools, 3 Jacuzzis, Fire pit and Playground. <br/>>