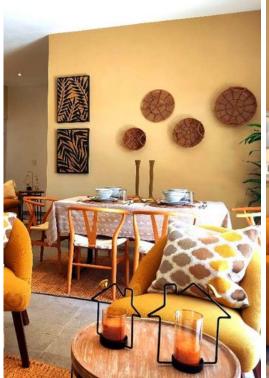

## **MAIN FEATURES**

Ref: 7316
Bedrooms: 2
Bathrooms: 2
Size: 1,076 ft²

• Size Land: 1,076 ft<sup>2</sup>

Ground Floor Apartment, 
Characteristics: 2 Bedrooms, 2 Full Bathrooms, Tv Area, Living Room - Dining Room, Kitchen, Laundry Room and Terrace located in La Serena Residencial - the subdivision is a tribute to the historic center of San Miguel de Allende, has 24-hour security, Club House, Restaurant, Lobby, Gym, Barbershop, Spa, Steam Room, Sunset bar, Padel Court, Tennis Court, 3 Pools, 3 Jacuzzis, Fire pit and Playground. <br/>>