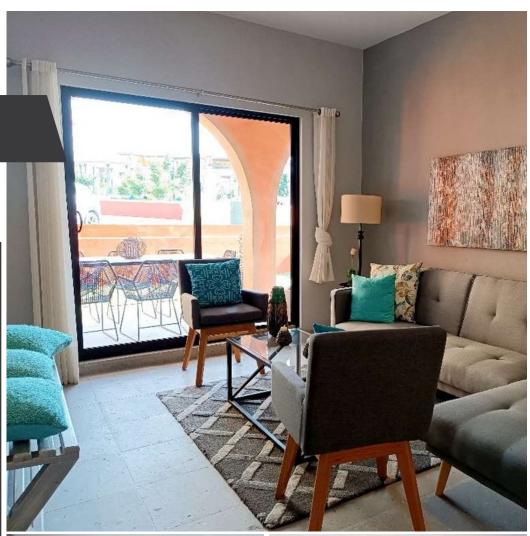

## **MAIN FEATURES**

Ref: 7314
Bedrooms: 2
Bathrooms: 2
Size: 936 ft²

• Size Land: 936 ft<sup>2</sup>

Apartment on the Ground Floor, Characteristics: 2 Bedrooms, 2 full bathrooms, Living room - Dining room, Kitchen, Laundry room and Terrace located in La Serena Residencial - the subdivision is a tribute to the historic center of San Miguel de Allende, it has 24-hour security, Club House, Restaurant, Lobby, Gym, Barbershop, Spa, Steam, Sunset bar, Padel Court, Tennis Court, 3 Pools, 3 Jacuzzis, Fire pit and Playground. <pr />