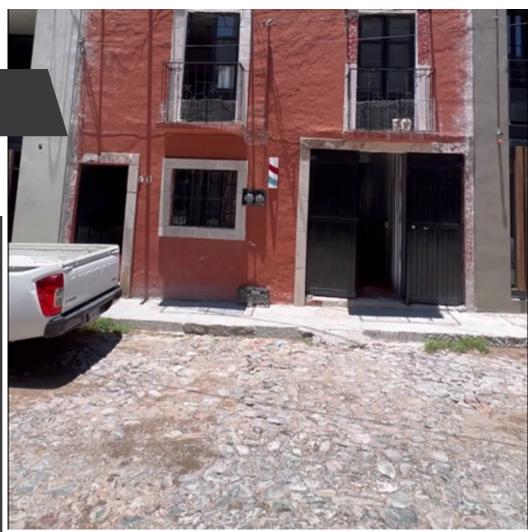

## **MAIN FEATURES**

Ref: 7303
Size: 2,227 ft<sup>2</sup>
Size Land: 882 ft<sup>2</sup>

An excellent opportunity awaits you in this trendy local, where 84 square meters of land and 260.60 square meters of construction provide a blank canvas for your vision. Create your masterpiece amid the vibrant energy of the city and seize the opportunity to shape the future while reaping rewards. Don't miss out on this exceptional investment prospect that seamlessly blends location appeal with endless possibilities.