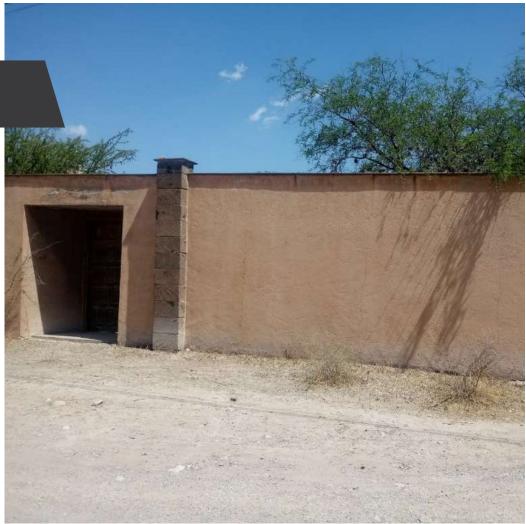

## **MAIN FEATURES**

• Ref: 7284

• Size Land: 3,540 ft<sup>2</sup>

Great investment opportunity:
beautiful lot of 329 square meters with two fronts, being the only lot of that size in that area.
| t is located a few meters from the entrance of the Club Residencial Hípico Otomí, an area that will soon have great added value.
| t has electricity and water services from the community well and is accessed through a pleasant paved and wooded path.
| p>| t is an ideal piece of land to build a country house, either to live in, to sell or as an investment for when the prices of the land found there rise.
| p><br/>| p><br/>|