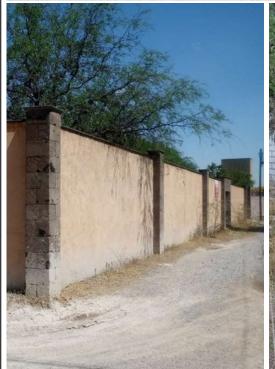

## **MAIN FEATURES**

• Ref: 7284

• Size Land: 3,540 ft<sup>2</sup>

Great investment opportunity:
beautiful lot of 329 square meters with two fronts, being the only lot of that size in that area.
| t is located a few meters from the entrance of the Club Residencial Hípico Otomí, an area that will soon have great added value.
| t has electricity and water services from the community well and is accessed through a pleasant paved and wooded path.
| p>| t is an ideal piece of land to build a country house, either to live in, to sell or as an investment for when the prices of the land found there rise.
| p><br/>| p><br/>|