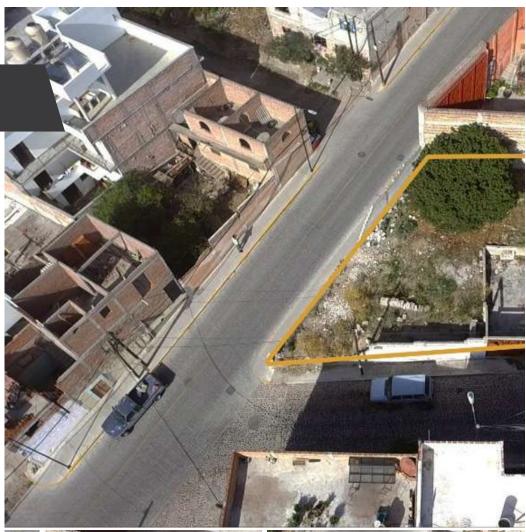

## **MAIN FEATURES**

• Ref: 7132

• Size Land: 2,593 ft<sup>2</sup>

Take advantage of this opportunity in the Olimpo colony. This land is located on the corner of Helios and Aquiles streets, located in a very easy and direct access point to the José Manuel Zavala bypass, in fact, there is also access to the pedestrian bridge over the highway where it will be easy to take public transport in in case you need it. This land has a total of 241 m2:Northeast: 18.50Southeast: 12.00Southwest: 15.00Northwest: 22.50It is perfect for you to build the house of your dreams in an excellent location with great accessibility to every point of the city due to its proximity to the bypass, it is about 15-25 minutes from the center of the city of San Miguel de Allende.Meet this property.