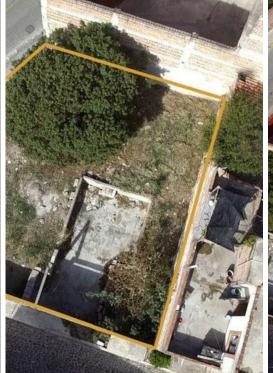

## **MAIN FEATURES**

• Ref: 7132

• Size Land: 2,593 ft<sup>2</sup>

Take advantage of this opportunity in the Olimpo colony. This land is located on the corner of Helios and Aquiles streets, located in a very easy and direct access point to the José Manuel Zavala bypass, in fact, there is also access to the pedestrian bridge over the highway where it will be easy to take public transport in in case you need it. This land has a total of 241 m2:Northeast: 18.50Southeast: 12.00Southwest: 15.00Northwest: 22.50It is perfect for you to build the house of your dreams in an excellent location with great accessibility to every point of the city due to its proximity to the bypass, it is about 15-25 minutes from the center of the city of San Miguel de Allende.Meet this property.