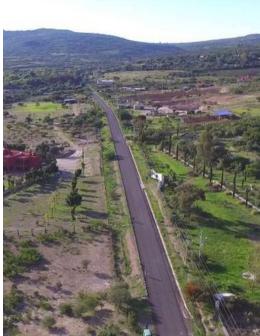

## **MAIN FEATURES**

• Ref: 7065

• Size Land: 10,061 ft<sup>2</sup>

The clean air in the countryside, the view of the lake, the tranquility of Jalpa and its surroundings in San Miguel de Allende, could be the perfect framework for your next residential or commercial project.Excellent project of 7 lots of between 935.15 m2, 1,055.68 m2 and 1.427.20 m2. at the foot of the road, an unbeatable location, just 2 minutes from the center of the community of Jalpa. With a slope that allows beautiful views towards the mountains and the lake of the community. The services at hand, both electricity and water from the community, to have them as soon as your project requires it. The Jalpa community is an area that has been favored with housing projects with ecological vision concepts as well as sustainable economies In the area you will find well-established projects such