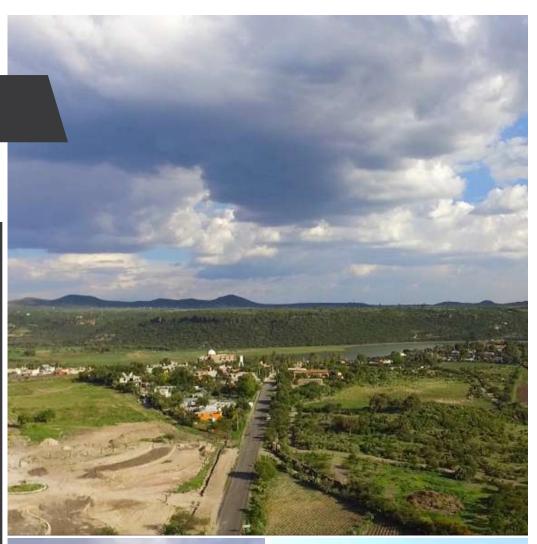

## **MAIN FEATURES**

• Ref: 7065

• Size Land: 10,061 ft<sup>2</sup>

The clean air in the countryside, the view of the lake, the tranquility of Jalpa and its surroundings in San Miguel de Allende, could be the perfect framework for your next residential or commercial project.Excellent project of 7 lots of between 935.15 m2, 1,055.68 m2 and 1.427.20 m2. at the foot of the road, an unbeatable location, just 2 minutes from the center of the community of Jalpa. With a slope that allows beautiful views towards the mountains and the lake of the community. The services at hand, both electricity and water from the community, to have them as soon as your project requires it. The Jalpa community is an area that has been favored with housing projects with ecological vision concepts as well as sustainable economies In the area you will find well-established projects such