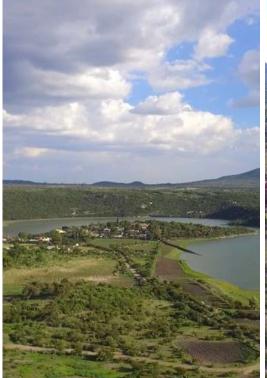

## **MAIN FEATURES**

• Ref: 7065

• Size Land: 10,061 ft<sup>2</sup>

The clean air in the countryside, the view of the lake, the tranquility of Jalpa and its surroundings in San Miguel de Allende, could be the perfect framework for your next residential or commercial project.Excellent project of 7 lots of between 935.15 m2, 1,055.68 m2 and 1.427.20 m2. at the foot of the road, an unbeatable location, just 2 minutes from the center of the community of Jalpa. With a slope that allows beautiful views towards the mountains and the lake of the community. The services at hand, both electricity and water from the community, to have them as soon as your project requires it. The Jalpa community is an area that has been favored with housing projects with ecological vision concepts as well as sustainable economies In the area you will find well-established projects such