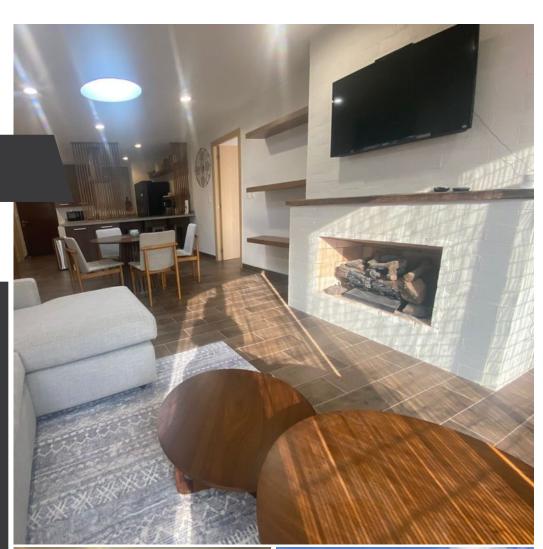

## **MAIN FEATURES**

• Ref: 6772

• Bedrooms: 2

• Bathrooms: 2

• Half Bathrooms: 1

Enjoy this 2B, 2.5b condo in San Miguel center with rooftop. <p style="text-align: justify;">The Puente Viejo condo complex offers gated 24-hour security, parking, elevators, a heated pool and hot tub, a clubhouse with gym, small spa and free wi-fi, a tennis court and visitor parking for guests. style="text-align: justify;">There's is easy access to taxi service from the front gate. There are several delicious restaurants and great markets within easy walking distance. Fabrica La Aurora, San Miguel Art district, is just across the street.