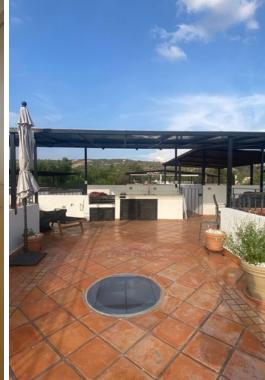

## **MAIN FEATURES**

• Ref: 6772

• Bedrooms: 2

• Bathrooms: 2

• Half Bathrooms: 1

Enjoy this 2B, 2.5b condo in San Miguel center with rooftop. <p style="text-align: justify;">The Puente Viejo condo complex offers gated 24-hour security, parking, elevators, a heated pool and hot tub, a clubhouse with gym, small spa and free wi-fi, a tennis court and visitor parking for guests. style="text-align: justify;">There's is easy access to taxi service from the front gate. There are several delicious restaurants and great markets within easy walking distance. Fabrica La Aurora, San Miguel Art district, is just across the street.