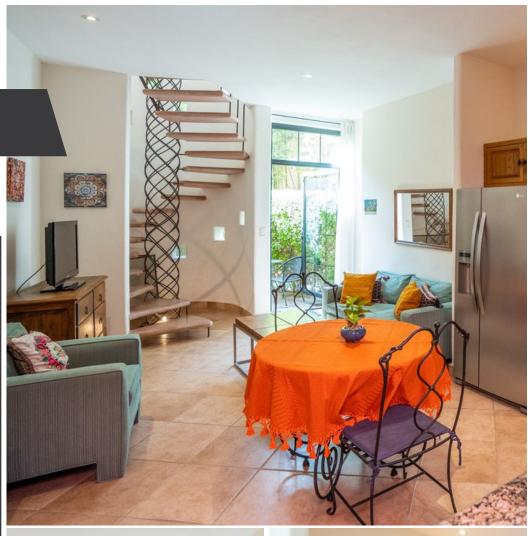

## **CARACTERÍSTICAS**

• Ref: 5990

• Habitaciones: 1

• Baños: 1

Located in the best Neighborhood Centro, just on the opposite side of the Rosewood Hotel and just a few short steps to Parque Juarez. This charming space has an open living room/dining room/kitchen space on the first floor that opens out onto your own private garden patio area. Up an original artist-designed stairway you reach the bedroom suite with a private bath. A lovely getaway in the treetops.