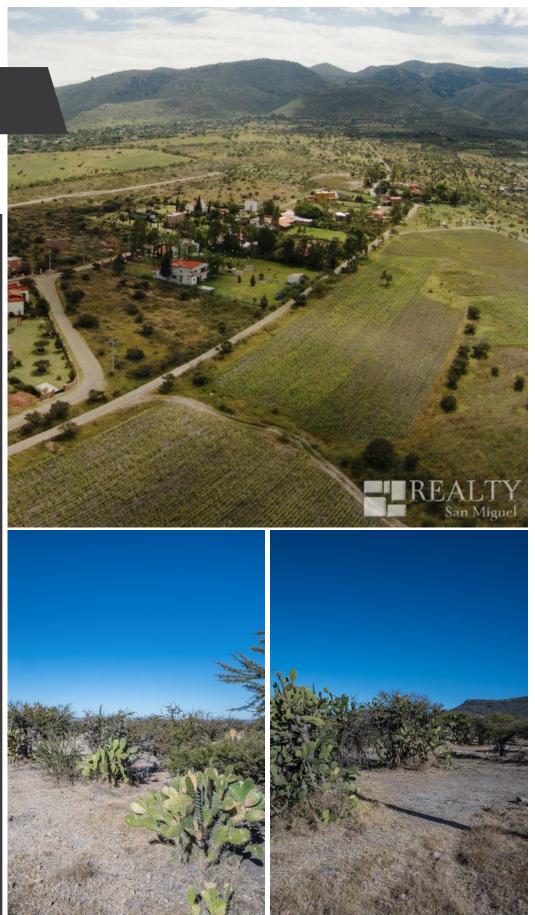

## 🛛 La Malcontenta

## **MAIN FEATURES**

- Ref: 5246
- Size Land: 25,420 ft<sup>2</sup>

Have you looked and looked for that perfect combination of the country feel, with the convenience of being close to town with easy access roads? This lot is for you. Located on the prime section of the La Malcontenta neighborhood, this lot is perfectly situated to take advantage of the views of Los Picachos mountains.