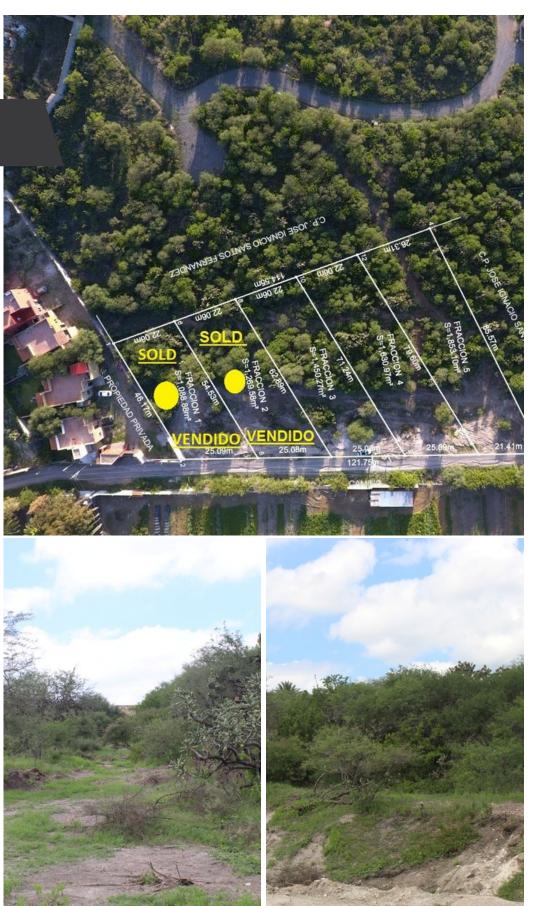

## **MAIN FEATURES**

- Ref: 4824
- Size Land: 15,602 ft<sup>2</sup>

Enjoy the country lifestyle just a few minutes from the city! 3 lots available from 1,450 M2 Whether it's to build a country house, where you can relax and get away from the hustle and bustle, or your main residence, this is the perfect place to do it.<br /><br />These lots offer incredible views to the Allende Dam, and just 10 minutes away driving to the Main Square of San Miguel, it's an opportunity that you cannot miss.