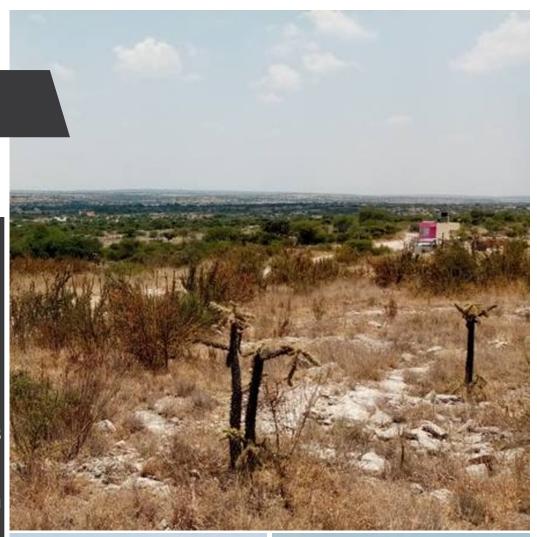

## **CARACTERÍSTICAS**

- Ref: 4014
- Terreno: %!,(int=2)d acres

Very close to the Casa de Aves and Masehual Hotel, following the road to Xote Just 25 minutes from downtown San Miguel de Allende. 10 thousand mts / 2 of country land with spectacular views of the field. It has feasibility of water and electricity. Located in an area with high growth potential.