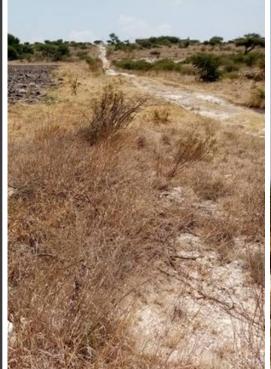

## **CARACTERÍSTICAS**

- Ref: 4014
- Terreno: %!,(int=2)d acres

Very close to the Casa de Aves and Masehual Hotel, following the road to Xote Just 25 minutes from downtown San Miguel de Allende. 10 thousand mts / 2 of country land with spectacular views of the field. It has feasibility of water and electricity. Located in an area with high growth potential.