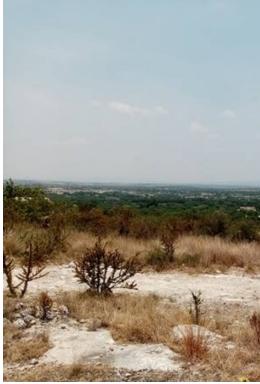

## **CARACTERÍSTICAS**

- Ref: 4014
- Terreno: %!,(int=2)d acres

Very close to the Casa de Aves and Masehual Hotel, following the road to Xote Just 25 minutes from downtown San Miguel de Allende. 10 thousand mts / 2 of country land with spectacular views of the field. It has feasibility of water and electricity. Located in an area with high growth potential.