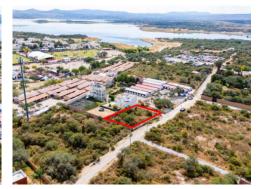

## PROPERTY SPECIFICATIONS

Colonia: Otomí

Land: 912m<sup>2</sup> (9,813ft<sup>2</sup>)

Agent Paola Juárez 415.153.3165 paola@realtysanmiguel.com

## Lot Susanna

**ID:** 8658 **Price:** \$ 225,000 USD

LOTE SUSANNA Are you looking for an investment opportunity or the perfect place to enjoy your retirement? Lote Susanna offers you 912 m² to start building your dreams in a refuge of Peace and nature. This lovely piece of land is located between 2 of the most exclusive country developments in San Miguel de Allende "Otomi Residencial Hipico" and "Las Campanas Residencial" only 3 minutes from the Guanajuato-San Miguel Highway, and is a short drive to San Miguel de Allende's charming Centro district.