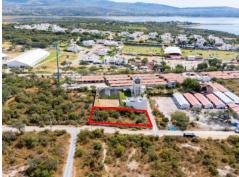

## PROPERTY SPECIFICATIONS

Colonia: Otomí

Land: 912m<sup>2</sup> (9,813ft<sup>2</sup>)

Agent Paola Juárez 415.153.3165 paola@realtysanmiguel.com

## Lot Susanna

**ID:** 8658 **Price:** \$ 225,000 USD

LOTE SUSANNA Are you looking for an investment opportunity or the perfect place to enjoy your retirement? Lote Susanna offers you 912 m² to start building your dreams in a refuge of Peace and nature. This lovely piece of land is located between 2 of the most exclusive country developments in San Miguel de Allende "Otomi Residencial Hipico" and "Las Campanas Residencial" only 3 minutes from the Guanajuato-San Miguel Highway, and is a short drive to San Miguel de Allende's charming Centro district.