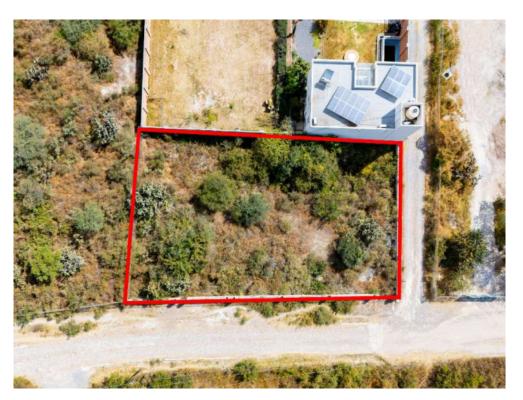

## PROPERTY SPECIFICATIONS

Colonia: Otomí

Land: 912m<sup>2</sup> (9,813ft<sup>2</sup>)

Agent Paola Juárez 415.153.3165 paola@realtysanmiguel.com

## Lot Susanna

**ID:** 8658 **Price:** \$ 225,000 USD

LOTE SUSANNA Are you looking for an investment opportunity or the perfect place to enjoy your retirement? Lote Susanna offers you 912 m² to start building your dreams in a refuge of Peace and nature. This lovely piece of land is located between 2 of the most exclusive country developments in San Miguel de Allende "Otomi Residencial Hipico" and "Las Campanas Residencial" only 3 minutes from the Guanajuato-San Miguel Highway, and is a short drive to San Miguel de Allende's charming Centro district.