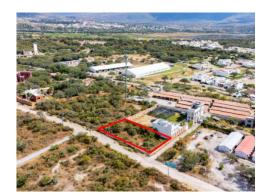

## PROPERTY SPECIFICATIONS

Colonia: Otomí

Land: 912m<sup>2</sup> (9,813ft<sup>2</sup>)

Agent Paola Juárez 415.153.3165 paola@realtysanmiguel.com

## Lot Susanna

**ID:** 8658 **Price:** \$ 225,000 USD

LOTE SUSANNA Are you looking for an investment opportunity or the perfect place to enjoy your retirement? Lote Susanna offers you 912 m² to start building your dreams in a refuge of Peace and nature. This lovely piece of land is located between 2 of the most exclusive country developments in San Miguel de Allende "Otomi Residencial Hipico" and "Las Campanas Residencial" only 3 minutes from the Guanajuato-San Miguel Highway, and is a short drive to San Miguel de Allende's charming Centro district.