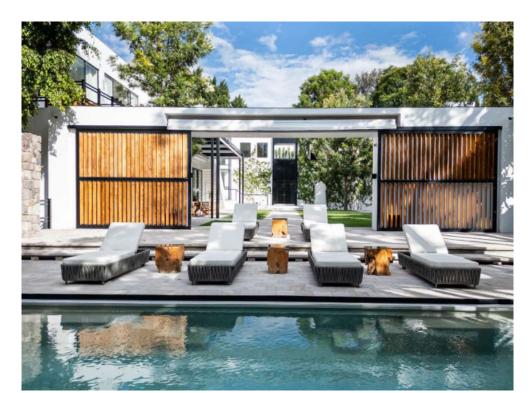

## Villa del Parque Central

**ID:** 8538 **Price:** \$ 13,000,000 USD

Located in the most desirable location in San Miguel de Allende, across from The Rosewood and next to Numu, the luxury boutique Hyatt, lies a botanical reserve surrounded with impeccable construction-Villa del Parque Central. This contemporary compound is steps from Parque Juarez and has all the amenities you can think of, nothing was forgotten or spared to make it perfect. Included in this retreat is a safe haven, called the bunker room. As you enter in through the beautiful contemporary automatic wooden pocket door, you will have parking for 8 cars. The seller intelligently camouflaged beautifully the parking...