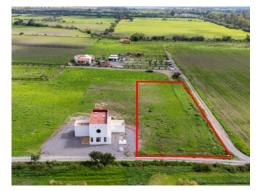

## PROPERTY SPECIFICATIONS

Colonia: Carr. a Queretaro

Land: 3,000m<sup>2</sup> (32,280ft<sup>2</sup>)

Agent Hugo Ramírez 415.113.3005 hugo@realtysanmiguel.com

## Lote Magnolia

**ID:** 8498 **Price:** \$ 2,750,000 MXN

Exceptional Lot 3,000 m<sup>2</sup> Lot, 5 km from San Miguel de Allende! This property combines the natural beauty and tranquility of the countryside with the convenience of being close to one of Mexico's most charming cities. Don't miss this unique opportunity!