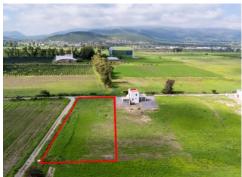

## PROPERTY SPECIFICATIONS

Colonia: Carr. a Queretaro

Land: 3,000m<sup>2</sup> (32,280ft<sup>2</sup>)

Agent Hugo Ramírez 415.113.3005 hugo@realtysanmiguel.com

## Lote Magnolia

**ID:** 8498 **Price:** \$ 2,750,000 MXN

Exceptional Lot 3,000 m<sup>2</sup> Lot, 5 km from San Miguel de Allende! This property combines the natural beauty and tranquility of the countryside with the convenience of being close to one of Mexico's most charming cities. Don't miss this unique opportunity!