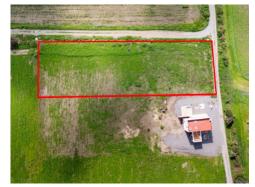

## PROPERTY SPECIFICATIONS

Colonia: Carr. a Queretaro

Land: 3,000m<sup>2</sup> (32,280ft<sup>2</sup>)

Agent Hugo Ramírez 415.113.3005 hugo@realtysanmiguel.com

## Lote Magnolia

**ID:** 8498 **Price:** \$ 2,750,000 MXN

Exceptional Lot 3,000 m<sup>2</sup> Lot, 5 km from San Miguel de Allende! This property combines the natural beauty and tranquility of the countryside with the convenience of being close to one of Mexico's most charming cities. Don't miss this unique opportunity!