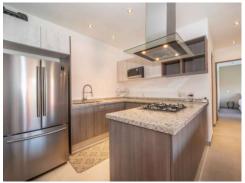

Casa Jardín - Ground Floor Condo

**ID:** 8155 **Price:** \$ 4,750,000 MXN

Punta del Cielo is a development on Paseo Real, in Lejona II, near Los Picachos, where there are great swimming pools with palapas and common gardens and all kinds of amenities.

**Features** 

Off-Street Parking Living Room Jacuzzi Garden Area Community Pool

**Services Available** 

Security
Gated Development
Electric
City Water