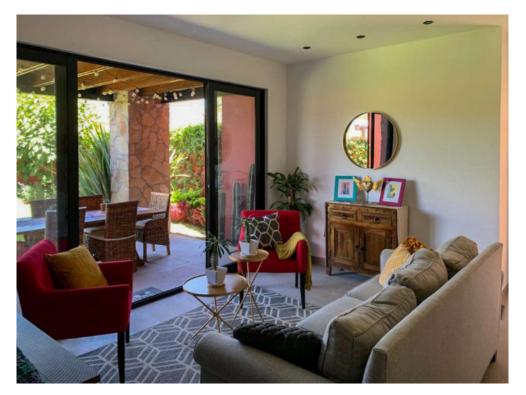

Casa Jardín - Ground Floor Condo

**ID:** 8155 **Price:** \$ 4,750,000 MXN

Punta del Cielo is a development on Paseo Real, in Lejona II, near Los Picachos, where there are great swimming pools with palapas and common gardens and all kinds of amenities.

**Features** 

Off-Street Parking Living Room Jacuzzi Garden Area Community Pool

**Services Available** 

Security
Gated Development
Electric
City Water