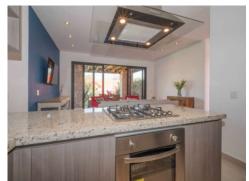

Casa Jardín - Ground Floor Condo

**ID:** 8155 **Price:** \$ 4,750,000 MXN

Punta del Cielo is a development on Paseo Real, in Lejona II, near Los Picachos, where there are great swimming pools with palapas and common gardens and all kinds of amenities.

**Features** 

Off-Street Parking Living Room Jacuzzi Garden Area Community Pool

**Services Available** 

Security
Gated Development
Electric
City Water