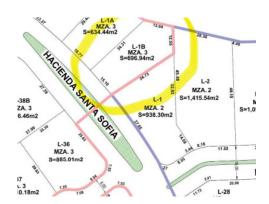

## PROPERTY SPECIFICATIONS

Colonia: Hacienda La Presita

Land: 697m<sup>2</sup> (7,500ft<sup>2</sup>)

Agent
Tim McCoy
415.151.1114
tim@realtysanmiguel.com

## Presita de Guadalupe Lot

**ID:** 8007 **Price:** \$ 3,624,400 MXN

Discover a rare opportunity with this enticing plot for sale in the prestigious Hacienda La Presita development. Embrace the awe-inspiring panoramic views of the surrounding mountains, providing an idyllic backdrop for your future home.