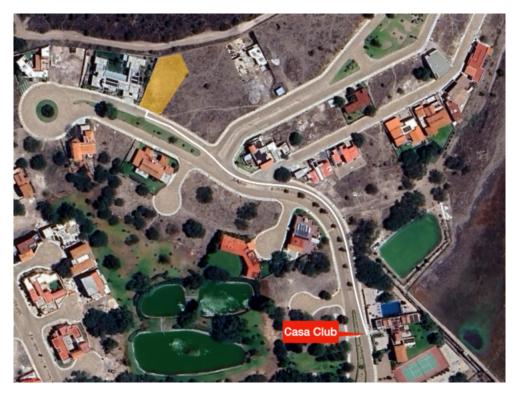

## PROPERTY SPECIFICATIONS

Colonia: Hacienda La Presita

Land: 697m<sup>2</sup> (7,500ft<sup>2</sup>)

Agent
Tim McCoy
415.151.1114
tim@realtysanmiguel.com

## Presita de Guadalupe Lot

**ID:** 8007 **Price:** \$ 3,624,400 MXN

Discover a rare opportunity with this enticing plot for sale in the prestigious Hacienda La Presita development. Embrace the awe-inspiring panoramic views of the surrounding mountains, providing an idyllic backdrop for your future home.